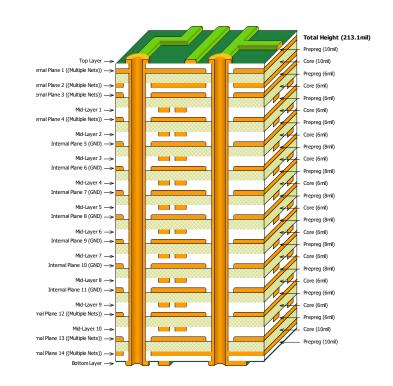

### Backplane 26+ Layer

26-layer Backplane

Thickness 5,4mm

8 level backdrilling each site

Impedance controlled

Board size 512 x 427mm

Also as RigidFlex Option with 6 flexible copper layer (3 x 125µm Polyimide Cores)!