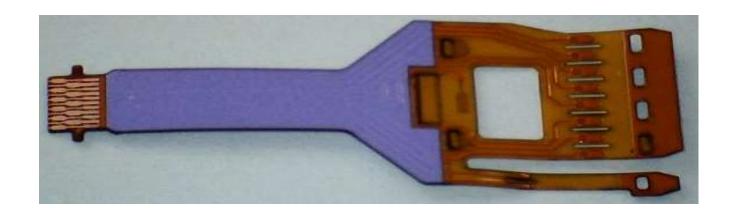

#### **Exact + precise structures**

Lasered contour slot 0,25 mm

Lasered slot 0,1 mm

Base material AP8515 (25 µm polyimid)

Over coverlayer rising contact pads with button technology

Connector area with stiffener and finishing galv. Ni/Au (hardgold)

# Silver shielding

2-layer FPC with finishing ENEPIG

Silverfoil electrical connected as ground layer / shielding

Base material AP8515 (25 µm polyimid)

Lasered contour