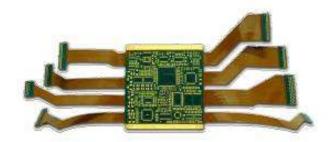

### Backplane 26+ Layer

26-layer Backplane

Thickness 5,4mm

8 level backdrilling each site

Impedance controlled

Board size 512 x 427mm

Also as RigidFlex Option with 6 flexible copper layer (3 x 125µm Polyimide Cores)!