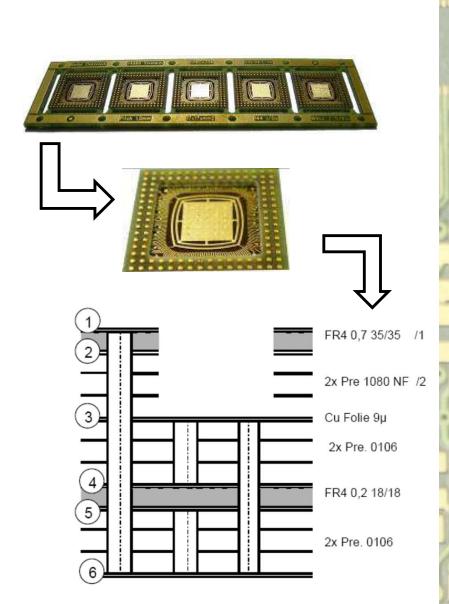

### Backplane 26+ Layer

26-layer Backplane

Thickness 5,4mm

8 level backdrilling each site

Impedance controlled

Board size 512 x 427mm

Also as RigidFlex Option with 6 flexible copper layer (3 x 125µm Polyimide Cores)!

#### **HighSpeed + HighFrequency**

20 layer Rogers / FR4 mix buildup

Thickness 4,5mm with aspect ratio 1:11

Edge Plating and plated slot holes

Line / Space 100µm

Impedance controlled

Sequential BuildUp (SBU) with buried vias and galvanic Ni/Au (hardgold) in innerlayer connector area