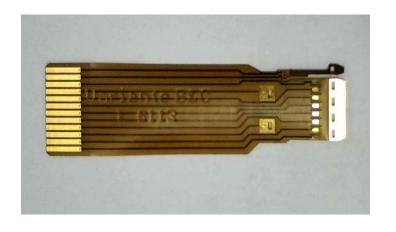

# Silver shielding

2-layer FPC with finishing ENEPIG

Silverfoil electrical connected as ground layer / shielding

Base material AP8515 (25 µm polyimid)

Lasered contour