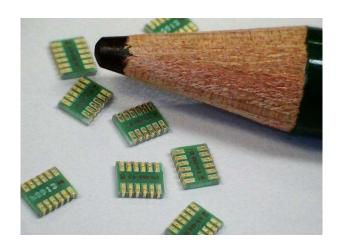

## How small it may be?

Whether rigid or flexible circuit boards, with or without edge metallization, we produce according to your requirements and laser the contour if necessary.