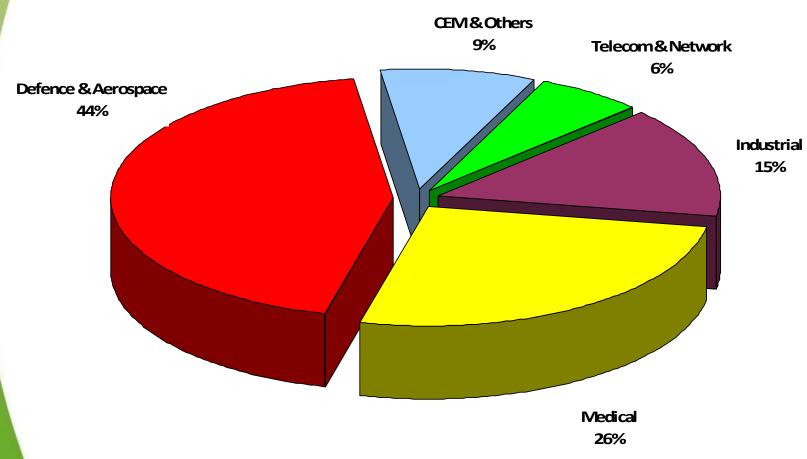

Ni/Au (hardgold) in innerlayer connector area



#### **Exact + precise structures**







Lasered contour slot 0,25 mm

Lasered slot 0,1 mm

Base material AP8515 (25 µm polyimid)

Over coverlayer rising contact pads with button technology

Connector area with stiffener and finishing galv. Ni/Au (hardgold)



# Silver shielding





2-layer FPC with finishing ENEPIG

Silverfoil electrical connected as ground layer / shielding

Base material AP8515 (25 µm polyimid)

Lasered contour



# Technologies











## How small it may be?







Whether rigid or flexible circuit boards, with or without edge metallization, we produce according to your requirements and laser the contour if necessary.





# **Product Mix**

kubatronik leiterplatten





## **Markets**

kubatronik leiterplatten





# **Origin of trading PCBs**

kubatronik leiterplatten





### Qualifications / Certifications







UL-94V0 for Multilayer, Flex and RigidFlex







DIN EN ISO 9001:2015
DIN EN ISO 14001 (Environmental)
AS 9100 (Aerospace and Defence)



All relevant IPC Standards



**ROHS** compliance





Member of EIPC and ZVEI



#### References





































© CASSIDIAN

O ASTRIUM











the sensor people



















#### **Together for your success**



# Thank You!



E-Mail: vertrieb@kubatronik.de

Phone: +49 (0) 7331/96914-0 Fax: +49 (0) 7331/96914-96

www.kubatronik.de