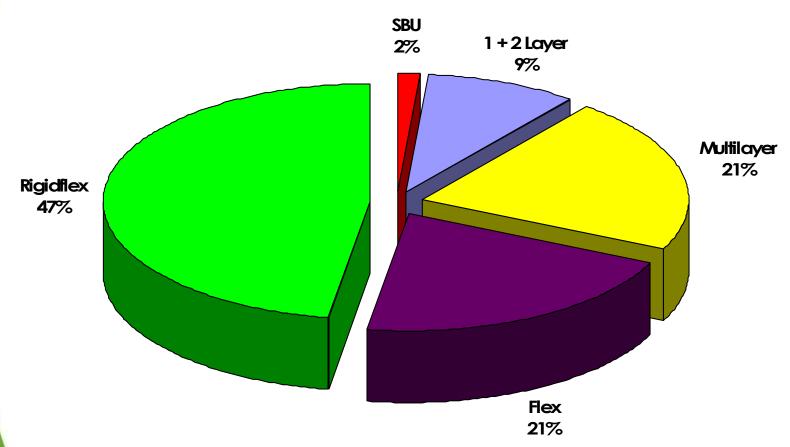

al BuildUp (SBU) with buried vias and galvanic Ni/Au (hardgold) in innerlayer connector area



#### **Exact + precise structures**







Lasered contour slot 0,25 mm

Lasered slot 0,1 mm

Base material AP8515 (25 µm polyimid)

Over coverlayer rising contact pads with button technology

Connector area with stiffener and finishing galv. Ni/Au (hardgold)



# Silver shielding





2-layer FPC with finishing ENEPIG

Silverfoil electrical connected as ground layer / shielding

Base material AP8515 (25 µm polyimid)

Lasered contour



# Technologies











## How small it may be?







Whether rigid or flexible circuit boards, with or without edge metallization, we produce according to your requirements and laser the contour if necessary.





# **Product Mix**

kubatronik leiterplatten





## **Markets**

kubatronik leiterplatten





# **Origin of trading PCBs**

kubatronik leiterplatten





### Qualifications / Certifications







UL-94V0 for Multilayer, Flex and RigidFlex







DIN EN ISO 9001:2015
DIN EN ISO 14001 (Environmental)
AS 9100 (Aerospace and Defence)



All relevant IPC Standards



**ROHS** compliance





Member of EIPC and ZVEI



#### References





































© CASSIDIAN

O ASTRIUM











the sensor people



















#### **Together for your success**



# Thank You!



E-Mail: vertrieb@kubatronik.de

Phone: +49 (0) 7331/96914-0 Fax: +49 (0) 7331/96914-96

www.kubatronik.de