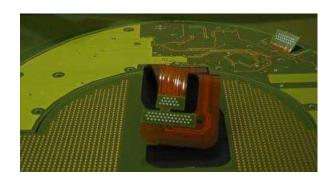

#### **Exact + precise structures**

Lasered contour slot 0,25 mm

Lasered slot 0,1 mm

Base material AP8515 (25 µm polyimid)

Over coverlayer rising contact pads with button technology

Connector area with stiffener and finishing galv. Ni/Au (hardgold)