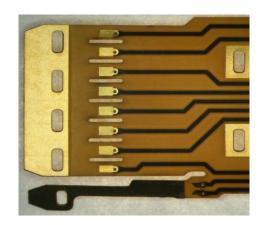

# Silver shielding

2-layer FPC with finishing ENEPIG

Silverfoil electrical connected as ground layer / shielding

Base material AP8515 (25 µm polyimid)

Lasered contour